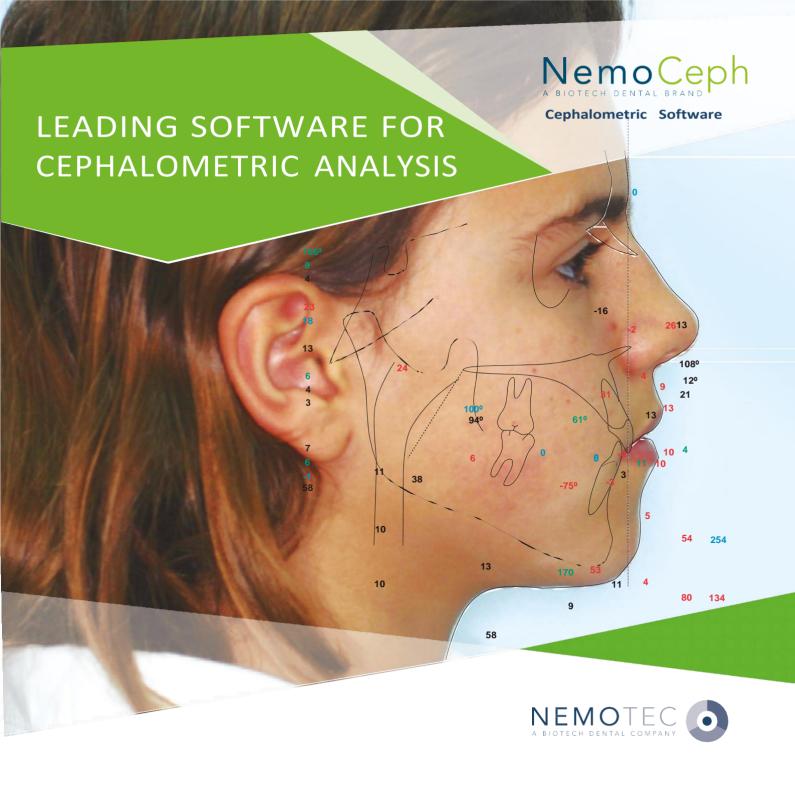

# NemoCeph is the leading software for cephalometric analysis

# Nemoceph, what is this?

**NemoCeph** software is the most complete Orthodontic tool for diagnosis, treatment planning and case presentation to the patient. This software really becomes into the best tool for cephalometric analysis in your clinic.