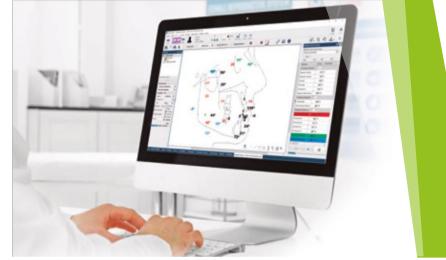

## How does it work?

Thanks to the point assistant, NemoCeph allows to trace a cephalometry in a matter of minutes. You will get a prediction of growth, areas of overlap and the cephalometric conversion automatically. They are automatic processes that make a difference in execution time, accuracy and perfection of the treatment.

Image processing tools allow you to clearly visualize bone and dental structures.

#### SIMPLE AND QUICK

The software wizard allows the cephalometric tracing of a simple and intuitive way in just a few minutes.

You will be able to get a growth prediction, overlap areas and automatically cephalometric conversion.