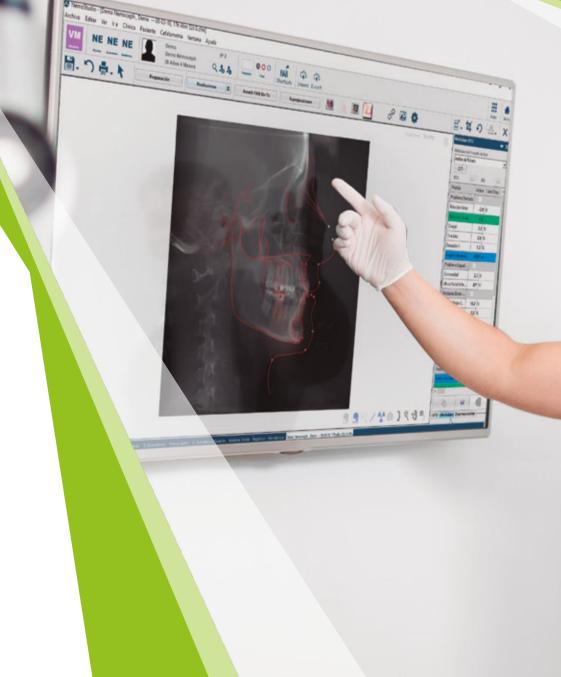

## How does it work?

Thanks to the point assistant, NemoCeph allows to trace a cephalometry in a matter of minutes. You will get a prediction of growth, areas of overlap and the cephalometric conversion automatically. They are automatic processes that make a difference in execution time, accuracy and perfection of the treatment.

Image processing tools allow you to clearly visualize bone and dental structures.

#### SIMPLE AND QUICK

The software wizard allows the cephalometric tracing of a simple and intuitive way in just a few minutes.

You will be able to get a growth prediction, overlap areas and automatically cephalometric conversion.