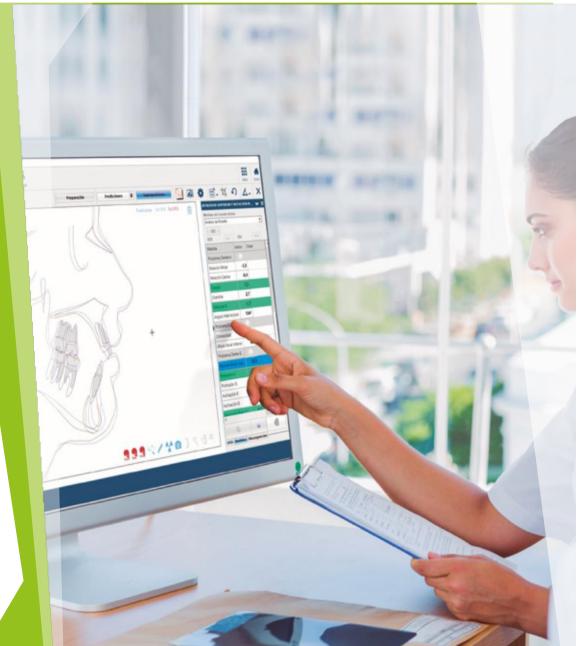

#### **CUSTOMIZABLE**

NemoCeph has a wide range of cephalometric analysis.

Multidisciplinary integration with the rest of the modules of the suite NemoStudio

Generate your cephalometric tracing in the easiest and most precise way.

Choose the cephalometric analysis you want from the wide range that the program includes.