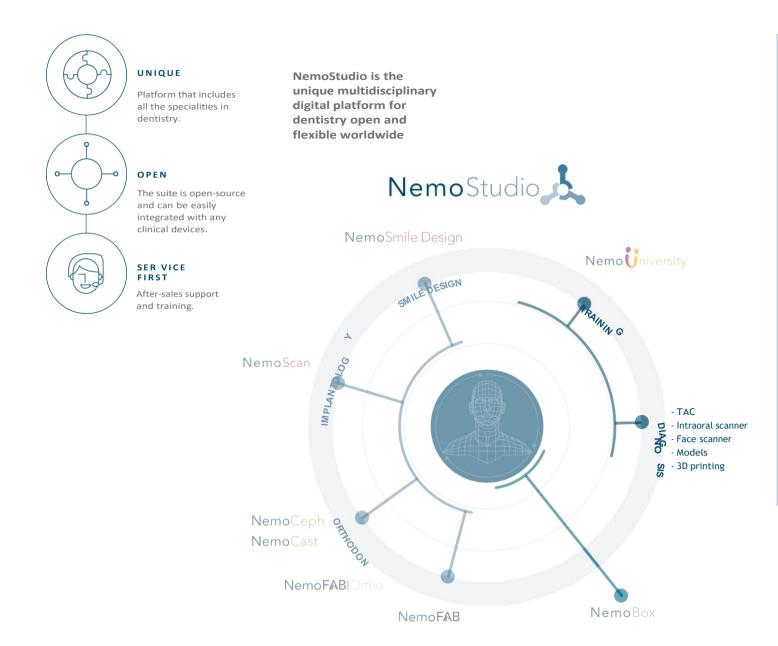

#### **COMPREHENSIVE**

Possibility of multidisciplinary combination and integration with any of the modules of the **NemoStudio** suite.

Customization of any cephalometric analysis

Cephalometry overlay on patient photograph

Orthodontic treatment plans (VTO, STO and Morphing)

Communication with the patient

Integration with Dr. Arnett's module

Soft tissue prediction (morphing)

Template and reports to generate client presentations

Multidisciplinary integration with the rest of the modules of the suite NemoStudio

Generate your cephalometric tracing in the easiest and most precise way.

Choose the cephalometric analysis you want from the wide range that the program includes.

Shows orthodontic growth with predictions (and overlays)

Enhance communication of treatment to your patient with templates and presentations

Take advantage of multidisciplinary integration with any NemoStudio modules

# **Suite NemoStudio**

All In One